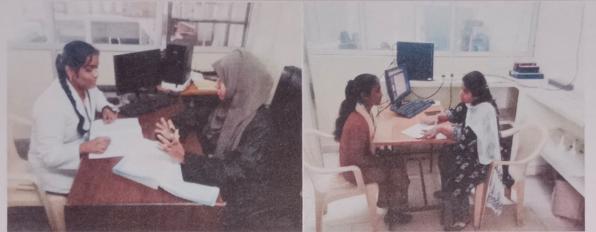

### 4.Other facilities:

- The college also provides first aid facilities and transportation facility to the near by hospital when any of the female students or faculty undergoes into the sick condition.
- Female faculty are provided with maternity leave facility by the college.
- The college is accepting the rejoining of the female faculty willing to work after taking a break in their career for fulfilling their personal and family responsibilities.
- The college is willing to recruit the females for faculty or non-teaching positions who worked in pharmaceutical industries earlier based on their qualifications and experience.